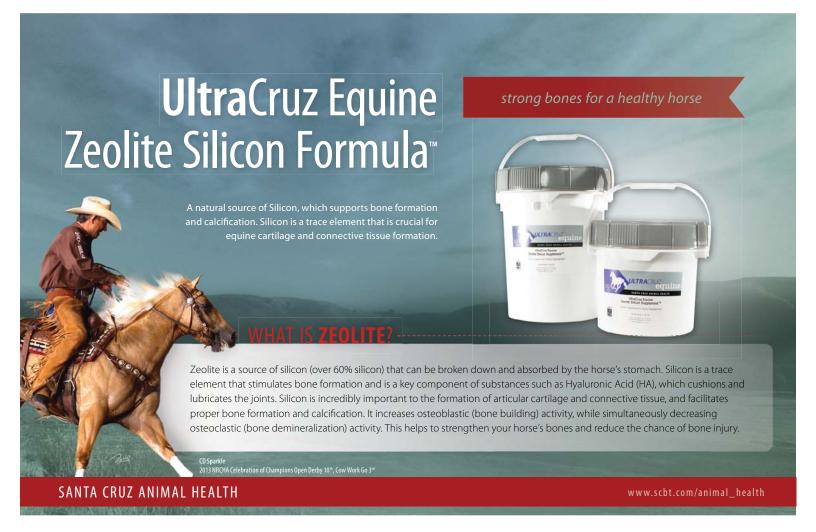

## **Ultra**Cruz Equine Zeolite Silicon Formula™

Silicon Supplement for Bone Development

UltraCruz Equine Zeolite Silicon Supplement" is a natural source of Silicon, a trace element that supports healthy cartilage and connective tissue formation. Silicon may support bone formation and calcification. Zeolite, a natural compound which contains more than 60% Silicon, helps to increase plasma silicon concentration and bone density, which is beneficial for bone injury prevention.